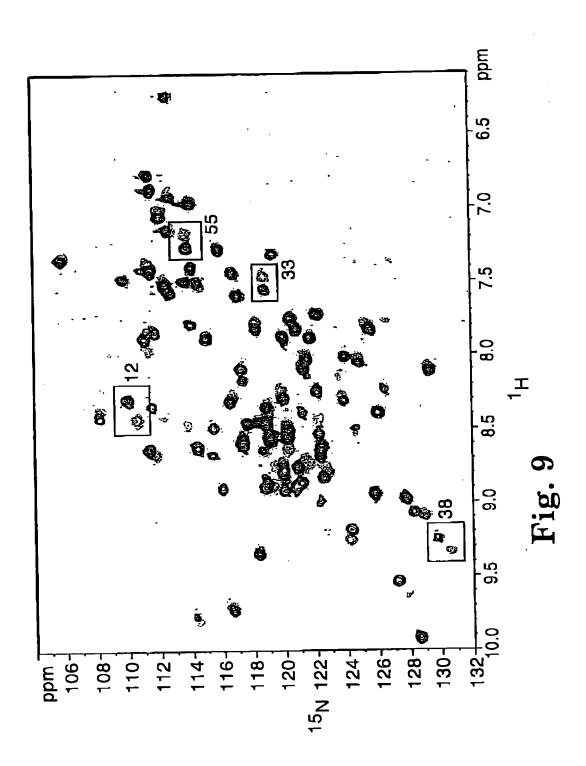

Title: METHODS FOR CREA Applicant(3): Stockman et al. Serial No.: 10/044,219 Docket: 6283NCP2

A COMPOUND LIBRARY

Filed: November 19, 2001

Sheet 9 of 17

Title: METHODS FOR CREA Applicant(s): Stockman et al. Serial No.: 10/044219 Docket: 6283NCP2